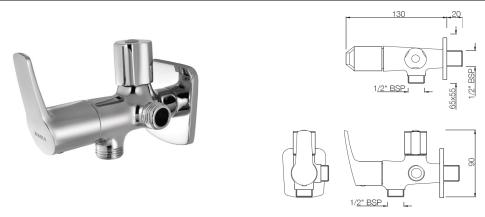

| Product Code                                           | STE-CHR-107067                                                                                                                                                                                                                                                                                                                                                                                              |
|--------------------------------------------------------|-------------------------------------------------------------------------------------------------------------------------------------------------------------------------------------------------------------------------------------------------------------------------------------------------------------------------------------------------------------------------------------------------------------|
| Description                                            | 2-Way Angle Valve with Wall Flange                                                                                                                                                                                                                                                                                                                                                                          |
| Flow Rate                                              | 30.92 LPM @ 3 bar                                                                                                                                                                                                                                                                                                                                                                                           |
| Recommended Water<br>Pressure                          | 0.5 Bar - 5 Bar                                                                                                                                                                                                                                                                                                                                                                                             |
| Material Composition<br>Specification in<br>Percentage | Brass Ingots as per IS:1264-1997 Cu (58.0-63.0), Sn (0.0-1.0), Pb (0.5-2.5), Ni (0.0-1.0), Al (0.2-0.8), Mn (0.0-0.5), Total Impurity (0.0-2.0), Zn (Remainder)  Brass Rod as per IS:319-1989 Cu (56.0-59.0), Pb (2.0-3.5), Fe (0.0-0.35), Total Impurity (0.0-0.7), Zn (Remainder)  Brass Sheets as per IS:410-1977 Cu (61.5-64.5), Pb (0.0-0.3), Fe (0.0-0.075), Total Impurity (0.0-0.6), Zn (Remainder) |
| Cartridge Specification                                | Fittings: Components have WRAS Approved for food grade conformity with Brass Housing and Spindle Life Cycle EN 200: 200,000 cycles (Standard) - 4.0 LAC Cycles as per EN 200*                                                                                                                                                                                                                               |
| Water Tightness                                        | 12 bar (Pass)                                                                                                                                                                                                                                                                                                                                                                                               |
| Pressure Resistance                                    | 20 bar (Pass)                                                                                                                                                                                                                                                                                                                                                                                               |
| Finish                                                 | Plating: Nickel-8.0 micron Chromium-0.20 micron Salt Spray (300 hrs + Validated) Adhesion (Pass)                                                                                                                                                                                                                                                                                                            |
| Available Colour<br>Finishing                          | Chrome (CHR)                                                                                                                                                                                                                                                                                                                                                                                                |